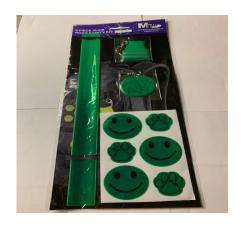

# Defender Signal Blocker £2.00 (car key wallet)

To help protect from keyless car crime.

9 Piece Hi-Vis Road Safety Kit

£1.00

Available in Green, Orange & Yellow

Includes 1 Hi-Vis Slap Band, 6 Hi-Vis Safety Stickers and 2 Hi-Vis Safety Keyrings