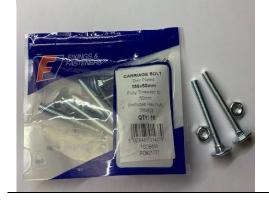

### Carriage/Coach Bolts

Pack of 10 for £1.30

Size M6 x 50mm

Zinc Plated and includes Hex Nut