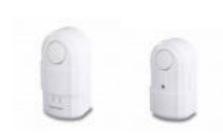

## **Ultra Slim Vibration Alarm**

£3.00

Small but loud alert alarm is easy to fit.
Apply to any indoor windows or doors.
Shock sensor detects forced entry.
Self-adhesive warning sticker.
If someone tries to force the window, a loud 130bDs siren is triggered. The alarm is suitable for all types of windows as well as glass door panels such as conservatory door glass panels or garden shed windows.

### **Ultra Thin Vibration Alarm**

£3.00

Slim and sleek, with a 120db Siren.

On/Off Function

Can be used on Windows, Doors, Outbuildings,