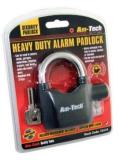

### Multi-Purpose Padlock Alarm £8.50

As an alarm - to deter intruders simply replace the shackle in the correct position and lock. After a short delay the alarm is active and will sound a warning beep if tampered with. If further movement is detected the padlock will sound an impressive two tone siren scaring off would be thieves.