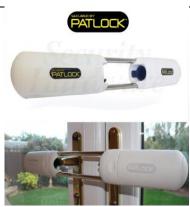

## **Instant French Door**

£43.00

## **Security Lock**

Supplied by 'Patlock' Ltd this is a really effective way to secure double handled French doors