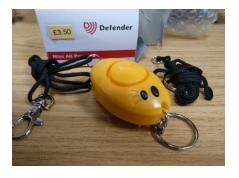

## Panda Personal Safety Alarm £4.00

The alarm comes with a handy torch option, when you press the paw the Panda's eyes light up. When the alarm is activated the eyes will flash

**Purse Bell** 

50p

Purse/Bag Dipping Packs (items sold separately)