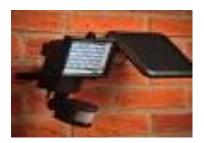

# **Defender Max Solar Security Light**

£20.00

£2.50

Extremely bright, with 60 super-bright white LED's providing 850 lumens of light

50 Lumens LED Push Light £4.00