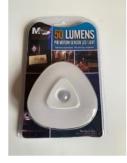

## 50 Lumens PIR Motion Sensor LED Light

£5.00

Ideal for preventing trips and falls as illuminates when motion is detected in low light situations.