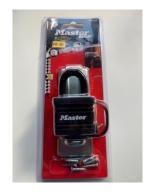

correct position and lock. After a short delay the alarm is active and will sound a warning beep if tampered with. If further movement is detected the padlock will sound an impressive two tone siren scaring off would be thieves.



#### Vibration and Touch Door Knob Alarm £4.00

Transforms an Ordinary Door Knob into a Highly Sensitive Burglar Alarm



## Mini PIR Alarm with Keypad £7.00

This easy-to-install alarm can be wall mounted or freestanding. It is controlled using the 4-digit keypad to arm and disarm the 130 decibel siren. The alarm has an entry and exit delay system, and the sensitivity is adjustable



## Locking Hasp and Staple £6.00

Size: 100mm Chrome Plated

Concealed Screws



### Carriage/Coach Bolts

Pack of 10 for £1.30

Size M6 x 50mm

Zinc Plated and includes Hex Nut



## Master Lock Hasp and Padlock £10.00

Water Resistance Thermoplastic Cover



## Hasp, Staple, Coach/Carriage Bolts £3.00

Helps to secure Sheds, Out Buildings that are not fitted with a lock and key



## Adult Road Safety Rucksack

£6.00



# Defender Signal Blocker £2.00 (car key wallet)

To help protect from keyless car crime.



9 Piece Hi-Vis Road Safety Kit

£1.00

Available in Green, Orange & Yellow

Includes 1 Hi-Vis Slap Band, 6 Hi-Vis Safety Stickers and 2 Hi-Vis Safety Keyrings





Walk Safe Eco Dog Torch

£2.00

with 15 scented Biodegradable Bags

Attaches to lead, backpack or belt loop etc.

Refill Pack

£1.00



## Flashing Bone Dog Light £1.50

Lobster clip for easy fitting

Two Settings – Off and Flashing

Various Colours

## All these products are sold at cost price.