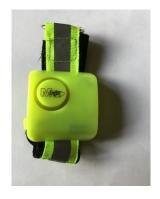

## Jogger Alarm

Fits comfortably on the upper arm for swift single hit activation sets off 130dB siren

£5.00