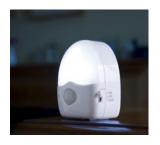

## Motion Sensor LED Light £5.00

Energy saving daylight sensor ensures unit only operates at night saving battery power. Small, attractive design, ideal for use in store