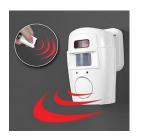

## PIR Sensor Alarm (Multi-purpose use)

£6.00

Value for money key fob operated alarm; useful for use in out buildings or attaching to toolboxes or other vulnerable property within sheds etc. Sets off ear piercing alarm if moved.