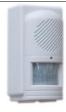

### **PIR Charm & Alarm**

£5.00

Innovative new product designed to help prevent sneak in burglary. The alarm has a 30 degree PIR sensor allowing it to detect movement in a specific area, reducing false alarms. Can be used in windows and doors as well as having an added chime function to welcome guests