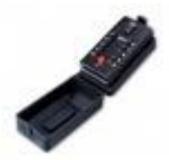

## Mini PIR Alarm with Keypad £7.00

This easy-to-install alarm can be wall mounted or freestanding. It is controlled using the 4-digit keypad to arm and disarm the 130 decibel siren. The alarm has an entry and exit delay system, and the sensitivity is adjustable