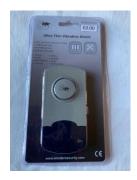

## **Ultra Slim Vibration Alarm**

£3.00

Small but loud alert alarm is easy to fit.
Apply to any indoor windows or doors.
Shock sensor detects forced entry.
Self-adhesive warning sticker.
If someone tries to force the window, a loud 130bDs siren is triggered. The alarm is suitable for all types of windows as well as glass door panels such as conservatory door glass panels or garden shed windows.