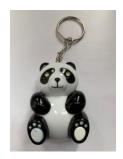

## Panda Personal Safety Alarm £4.00

The alarm comes with a handy torch option, when you press the paw the Panda's eyes light up. When the alarm is activated the eyes will flash

**Purse Bell** 

50p

Purse/Bag Dipping Packs (items sold separately)