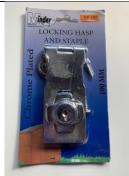

ing sheds ~ can be supplied separately.

Hasp & Eye £2.00 Padlock £5.00



### Multi-Purpose Padlock Alarm £8.50

As an alarm - to deter intruders simply replace the shackle in the correct position and lock. After a short delay the alarm is active and will sound a warning beep if tampered with. If further movement is detected the padlock will sound an impressive two tone siren scaring off would be thieves.



#### Vibration and Touch Door Knob Alarm £4.00

Transforms an Ordinary Door Knob into a Highly Sensitive Burglar Alarm



## Mini PIR Alarm with Keypad £7.00

This easy-to-install alarm can be wall mounted or freestanding. It is controlled using the 4-digit keypad to arm and disarm the 130 decibel siren. The alarm has an entry and exit delay system, and the sensitivity is adjustable



## Locking Hasp and Staple £6.00

Size: 100mm Chrome Plated

Concealed Screws



### Carriage/Coach Bolts

Pack of 10 for £1.30

Size M6 x 50mm

Zinc Plated and includes Hex Nut



## Master Lock Hasp and Padlock £10.00

Water Resistance Thermoplastic Cover



## Hasp, Staple, Coach/Carriage Bolts £3.00

Helps to secure Sheds, Out Buildings that are not fitted with a lock and key



## Adult Road Safety Rucksack

£6.00



# Defender Signal Blocker £2.00 (car key wallet)

To help protect from keyless car crime.



9 Piece Hi-Vis Road Safety Kit

£1.00

Available in Green, Orange & Yellow

Includes 1 Hi-Vis Slap Band, 6 Hi-Vis Safety Stickers and 2 Hi-Vis Safety Keyrings





Walk Safe Eco Dog Torch

£2.00

with 15 scented Biodegradable Bags

Attaches to lead, backpack or belt loop etc.

R