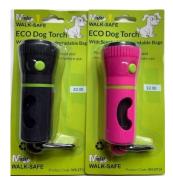

Walk Safe Eco Dog Torch

£2.00

with 15 scented Biodegradable Bags

Attaches to lead, backpack or belt loop etc.

Refill Pack

£1.00