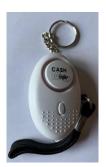

#### Wrist Alarm

£4.50

Compact, Powerful and Efficient.

This Personal Alarm is invaluable in all distress situations

# **Defender Slim Line Personal Alarm** with a Handy Torch

£3.50

Mini Purse and Handbag Alarm

£3.00