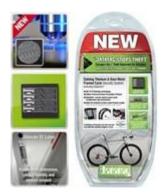

## **Data-tag Cycle Security Pack**

£15.00

Advanced Security Identification System for Bicycles with Bare Metal Frames

This new Data-tag system designed exclusively for all bikes except bare metal frames (titanium or stainless steel) is simple to fit. It uses both visible and hidden identifiers including the latest state-of-the-art Datadot (R) and QR Code technology to give your bike a unique finger print.