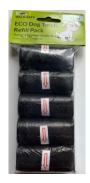

Walk Safe Eco Dog Torch

£2.00

with 15 scented Biodegradable Bags

Attaches to lead, backpack or belt loop etc.

Refill Pack

£1.00