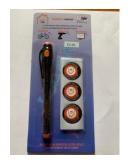

### **UV Property Marking Pen**

£0.25

#### **Permanent Ultra Violet Pen**

£2.00

## with UV Light and Warning Stickers

This is an extremely effective method of deterring thieves from stealing your belongings. Marking your property also increased the chances of having it

in the state of th