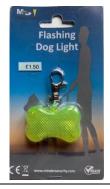

## Flashing Bone Dog Light £1.50

Lobster clip for easy fitting

Two Settings – Off and Flashing

Various Colours