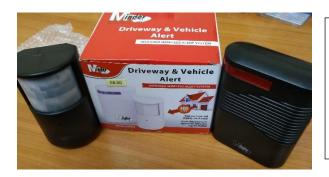

## Driveway and Vehicle Alert £8.50

Ideal for vehicle security on long driveways or big front gardens

Batteries not included